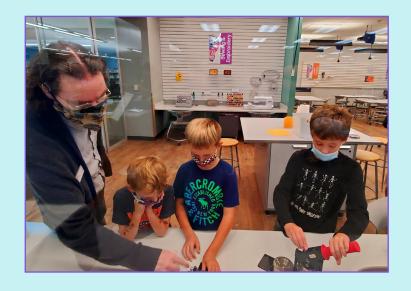

## Make something new!

Have you visited our Maker Studio? Drop in and explore the possibilities of what you can create in an open, flexible shop-like atmosphere. The space is designed for those ages 8+ and is available for exploration, collaboration, one-on-one appointments, and classes led by our expert staff. See calendar.ippl.info for classes.

## **Maker Studio Open Time**

Join us for a variety of DIY projects & crafts.

Mid-Kids Open Maker Studio Creative Time Tuesdays, January 4-Feb. 22, 3:30-5 p.m.

**Teens Open Maker Studio Creative Time** Thursdays, Jan. 6-Feb. 24, 3:30-5 p.m.